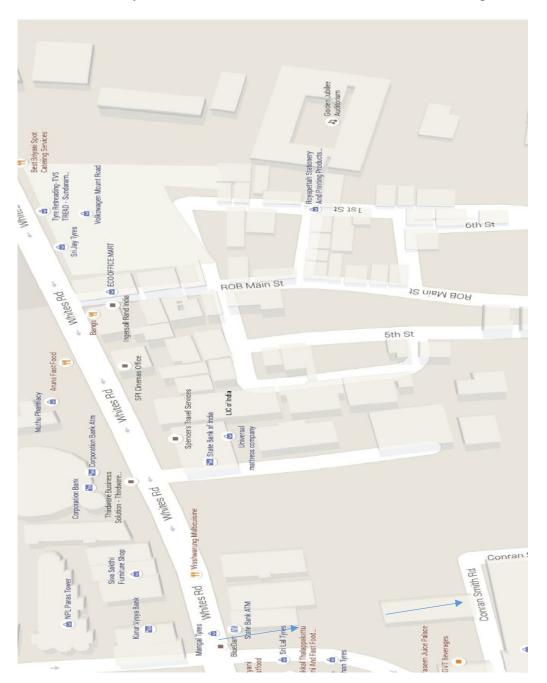

13. The relevant Explanatory Statement pursuant to the provisions of section 102 of the Companies Act, 2013 is annexed hereto.

14. The route map for reaching to the venue of the Annual General Meeting is annexed to this notice.